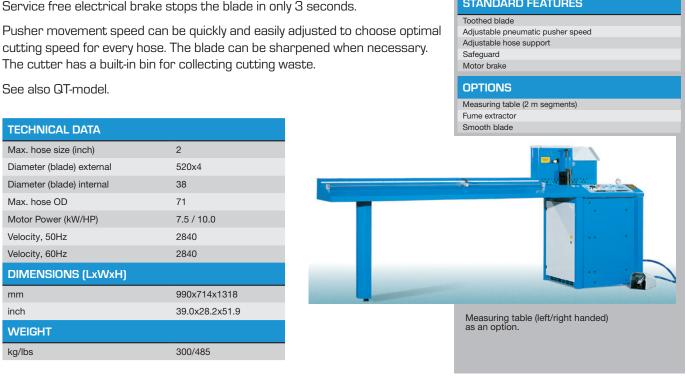

Pusher movement speed can be quickly and easily adjusted to choose optimal cutting speed for every hose. The blade can be sharpened when necessary. The cutter has a built-in bin for collecting cutting waste.

## **STANDARD FEATURES**

FURTHER INFO ON OPTIONS, PLEASE REVERT TO SPECIFIC PRODUCT CARD

Max, hose OD

Velocity, 50Hz

Velocity, 60Hz

mm

inch

kg/lbs