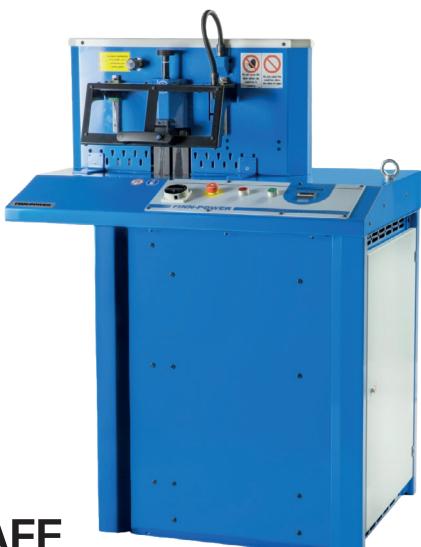

## CM75 SAFE

Finn-Power CM75 SAFE has the same capacity as in CM75 with added safeguard and motor brake. Safeguard opens only after blade rotation has stopped.

Service free electrical brake stops the blade in only 3 seconds.

Pusher movement speed can be quickly and easily adjusted to choose optimal cutting speed for every hose. The blade can be sharpened when necessary. The cutter has a built-in bin for collecting cutting waste.