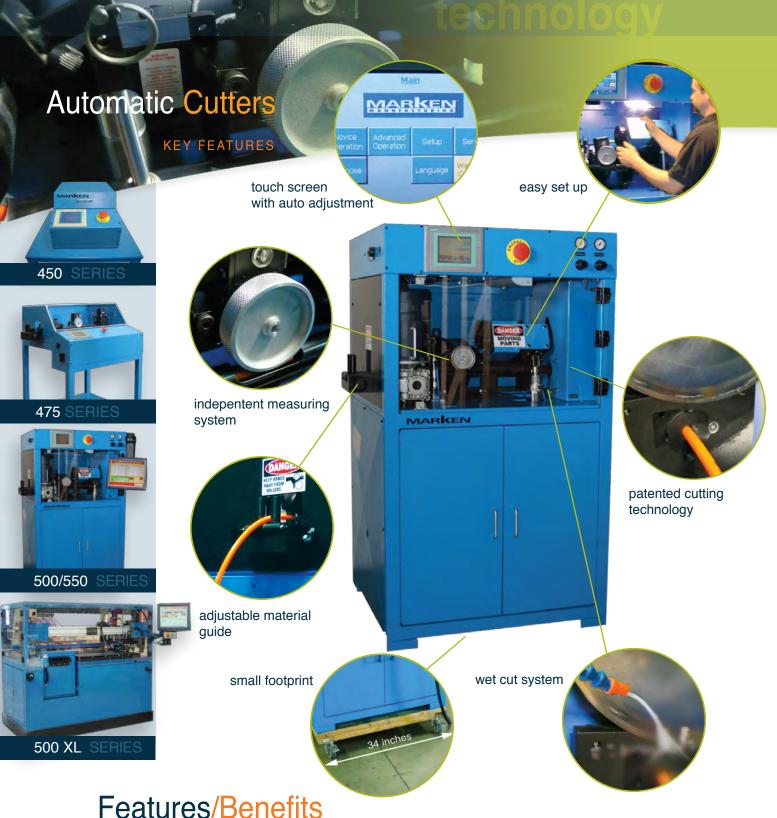

# **Accurate and repeatable**

- auto adjustment of first piece
- independent measuring system
- smooth feeder options
- accuracy 0.1-0.3% of cut length
- high CPK rating 1.67-6.0

## Reliable, easy to operate and maintain

- simple touch screen control
- industrial components
- heavy duty construction
- 20 year operation life

### Clean square cuts and long blade life

- patented blade and cutting technology
- wet cut reduces contamination in cutting process, inside hose and in the facility environment
- wet cut cools the blade for longer blade life

#### Fast and easy set up for hose sizes

- quick change of guide tubes and dies
- self adjusting feed rollers
- self adjusting measuring wheel