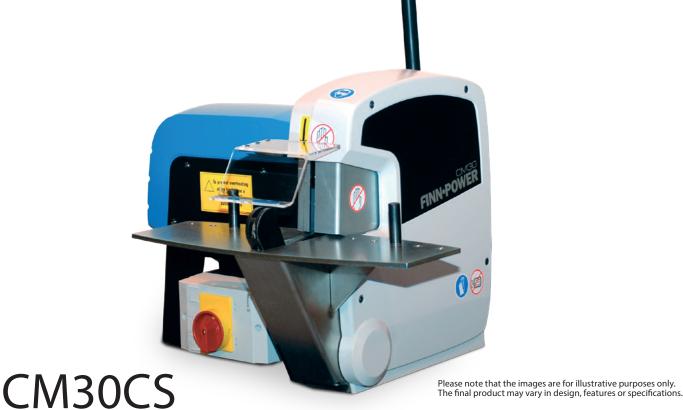

CM30CS is designed for service van use. CM30CS is manually operated and easy to use and it comes with a fume exhaust connection.

12 or 24V operated versions available.

Please also see product cards for other CM30/35 configurations.

| TECHNICAL DATA                 |                |
|--------------------------------|----------------|
| Max. hose size (inch) 1)       | 2 / 1 1/4      |
| Diameter (blade) external (mm) | 300x3          |
| Diameter (blade) internal (mm) | 30             |
| Max. hose OD (mm)              | 70             |
| Exhaust outlet OD (mm)         | 60             |
| Motor Power (kW) 2)            | 2.2 / 1.5      |
| Motor Power (HP) 2)            | 3.0 / 2.0      |
| Velocity, 12VDC (rpm)          | 3000           |
| Velocity, 24VDC (rpm)          | 2800           |
| DIMENSIONS (LxWxH)             |                |
| mm                             | 600x503x739    |
| inch                           | 23.6x19.8x29.1 |
| WEIGHT                         |                |
| kg/lbs                         | 37/81,4        |