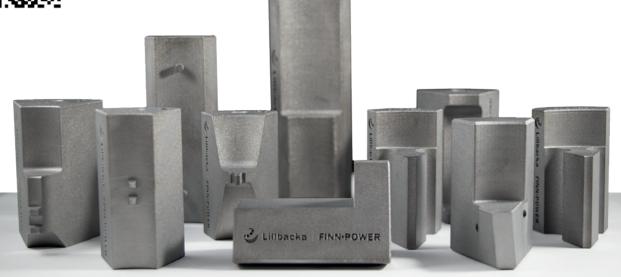

# SPECIAL DIES

#### GENERAL CRIMPING APPLICATIONS

As an addition to standard dies Lillbacka Finn-Power has special dies in stock for most common crimping applications. Including:

Different dimensions

- Small and big diameters
- Extra short and long die sets
- Customized shapes

#### Dies for applications

- Air Conditioning (AC)
- Hydraulic hose fittings
- Brake hoses
- Cable crimps
- Pipe crimps