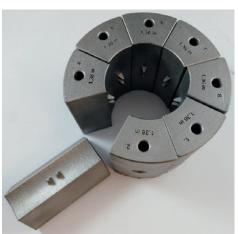

### SPECIAL CRIMPING APPLICATIONS

We also manufacture customer specific tooling to fit the individual needs of your application. Everything from modifying already working tool designs to creating totally new solutions for even the most demanding crimping challenges.

We provide customized dies machined and with industrial metal additive manufacturing (3D-printing).

#### We can manufacture dies

- Without geometrical manufacturing limits
- For the toughest use-cases
- With fast development, test and delivery cycles