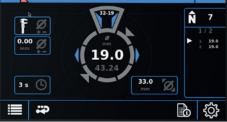

SEPETEST

13:09

19.0 19.0

- 4 Simple, easy and fast
- 4 Economical
- 4 Intelligent functions
- 4 Accurate
- 4 Enables also P-machine connectivity to internet (reporting, recipe & job feeding etc)
- Correction value and crimping delay 4
- 4 Counter (ascending/descending)
- 4 Recipe memory for often used crimping programs
- 4 Job queue
- 4 Communication- and interface-options (USB, ETH)
- 4 Data recording, control values (CSV)
- 4 Step crimping

## STANDARD FEATURES SCC step crimping SCC data recording SCC IS AVAILABLE FOR THESE MACHINES P20, P32, P51, P60 (and z-models), P20CS, P32CS, P70 FP20, FP120, FP140 & FP145 More models may be added, please check the latest availability SEPETEST Ñ 7