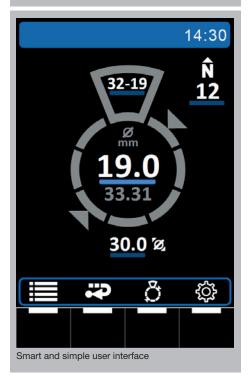

## SCC SMART AND FAST CRIMPING CONTROL

SCC IS EASY-TO-USE BASIC CONTROL WITH 3,5" SCREEN, INCLUDING SOME OF THE INTELLIGENT ICC-CONTROL FEATURES.

0.03

01

- Simple, easy and fast
- Economical
- Intelligent functions
- Accurate
- Enables also P-machine connectivity to internet (reporting, recipe & job feeding etc)
- Robust with push buttons (can be operated with gloves on)
- Quick pop-up menu browsing with control-wheel
- Correction value and crimping delay
- Counter (ascending/descending)
- Recipe memory for often used crimping programs
- Job queue
- ERP-connection possibility, ability to send recipes and jobs (work queues) into SCC-control from outside sources (FTP, TCP/IP)
- Communication- and interface-options (ETH, USB, FTP)
- Machine online status can be remotely monitored (UDP) Enables e.g robot connectivity
- Data recording, control values (CSV)
- Watchman-connectivity
- Step crimping -option