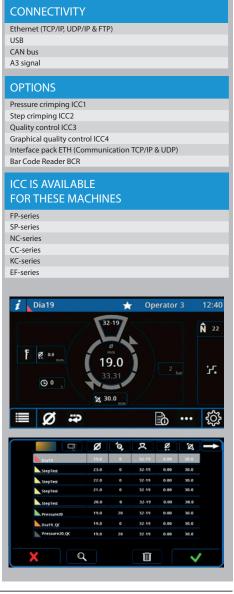

ICC comes with more advanced Recipe and Job Queue management. Favourites and color coded recipes make usage easy.

ICC enables individual user management with different level user rights.

ICC control is Industry 4.0 compatible.