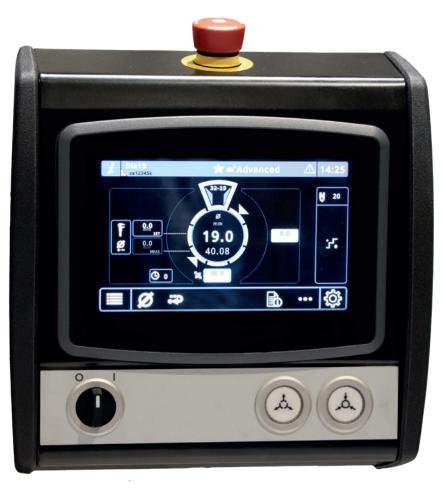

## ICC INTELLIGENT CRIMPING CONTROL

The only control in the world specifically designed for crimping machines. This ensures the best accuracy and repeatability in the market. New innovative automatic correction function removes the need for machine calibration.

ICC is very robust and high resistant for physical impact and vibration. IP66 compatibility guarantees operations in high humidity and extreme temperatures.

7" resistant touch screen and icon based graphical user interface enables fast and easy usage.

ICC comes with more advanced Recipe and Job Queue management. Favourites and color coded recipes make usage easy.

ICC enables individual user management with different level user rights.

ICC control is Industry 4.0 compatible.