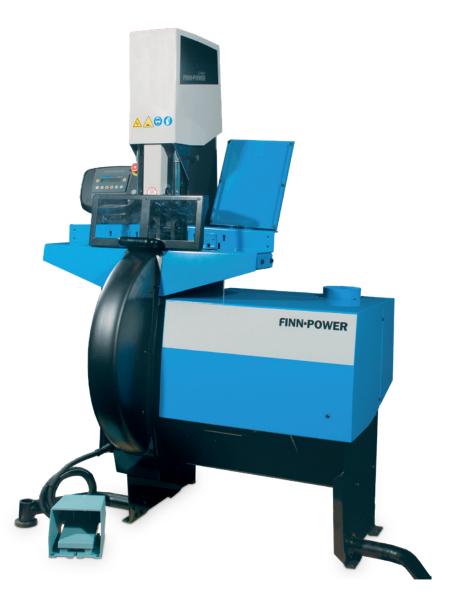

## **CM91**

Finn-Power CM91 hose-cutting machine has been designed to cut up to 3" hoses. The hose is pushed against the blade by a pneumatic pusher.

Electrical pusher movement adjusts pusher speed automatically providing optimal cutting speed for every hose and preventing blade overheating.

The blade can be sharpened when necessary.

The cutter has a built-in bin for collecting cutting waste.

SAFE-model also available.

| TECHNICAL DATA            |                |
|---------------------------|----------------|
| Max. hose size (inch)     | 3              |
| Diameter (blade) external | 650x4          |
| Diameter (blade) internal | 42             |
| Max. hose OD              | 120            |
| Motor Power (kW/HP)       | 11.0 / 15.0    |
| Velocity, 50Hz            | 2900           |
| Velocity, 60Hz            | 3480           |
| DIMENSIONS (LxWxH)        |                |
| mm                        | 1400x702x1614  |
| inch                      | 55.1x27.6x63.5 |
| WEIGHT                    |                |
| kg/lbs                    | 275/605        |

Toothed blade
Adjustable pneumatic pusher speed
Adjustable hose support
Mechanical safeguard

OPTIONS

Measuring table (1.5 m segments)
Fume extractor
Smooth blade

Toothed blade
as a standard feature.

Smooth blade
s an option.