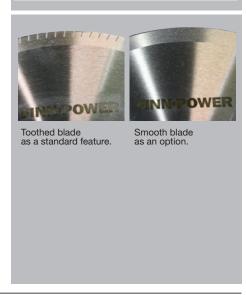

## STANDARD FEATURES Toothed blade OPTIONS Smooth blade Motor brake (CM35B)

FURTHER INFO ON OPTIONS, PLEASE REVERT TO SPECIFIC PRODUCT CARD

POWERCO.LILLBACKA.COM LILLBACKAUSA.COM

**J&E Machines B.V.** Jacobus Lipsweg 100 3316 BP Dordrecht - The Netherlands T: +31 (0)78 - 61 79 839