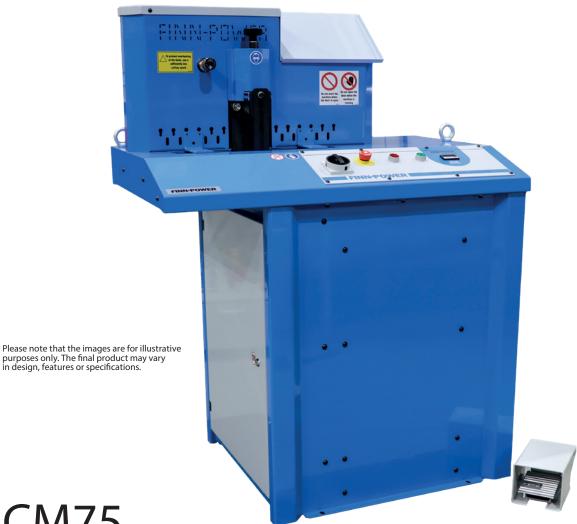

**CM75** 

Finn-Power CM75 hose-cutting machine has been designed to cut up to 2" diameter 6-spiral hoses. The hose is pushed against the blade by a pneumatic pusher.

Pusher movement speed can be quickly and easily adjusted to choose optimal cutting speed for every hose. The blade can be sharpened when necessary. The cutter has a built-in bin for collecting cutting waste.

STANDARD FEATURES Toothed blade (part no 12251) Foot pedal (part no 701405) Adjustable pneumatic pusher speed Adjustable hose support **OPTIONS** 1) Depending on hose type. Measuring table (2 m segments) (part no 692091) Fume extractor (part no 691992) Smooth blade (part no 055201) Measuring table (left/right handed)