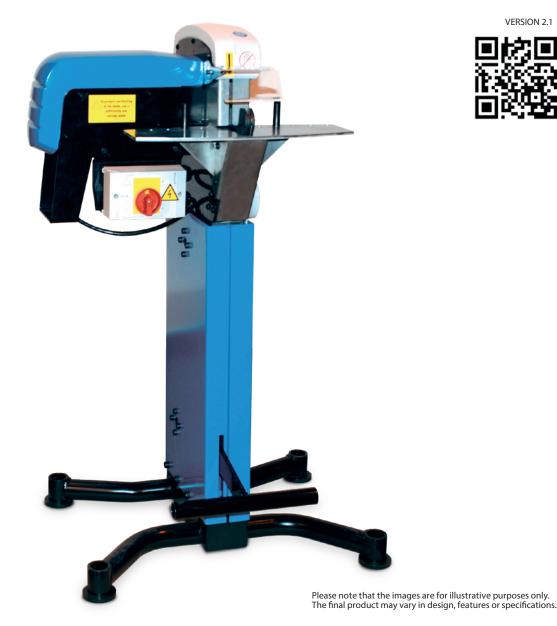

**CM35** 

CM35 is designed for workshop use. CM35 capacity is same as in CM30 but it comes with manual foot pedal. CM35 is easy to use and it comes with a fume exhaust connection.

3-phase and 1-phase electric configurations available. Please also see product cards for other CM30/35 configurations.

| -                              |                |
|--------------------------------|----------------|
| TECHNICAL DATA                 |                |
| Max. hose size (inch) 1)       | 2 / 1 1/4      |
| Diameter (blade) external (mm) | 300x3          |
| Diameter (blade) internal (mm) | 30             |
| Max. hose OD (mm)              | 70             |
| Exhaust outlet OD (mm)         | 60             |
| Motor Power (kW) 2)            | 3.0/2.2        |
| Motor Power (HP) 2)            | 4.0/2.9        |
| Velocity, 50Hz (rpm)           | 2750           |
| Velocity, 60Hz (rpm)           | 3370           |
| DIMENSIONS (LxWxH)             |                |
| mm                             | 712x562x1127   |
| inch                           | 28.0x22.1x44.4 |
| WEIGHT                         |                |
| kg/lbs                         | 74/162.8       |